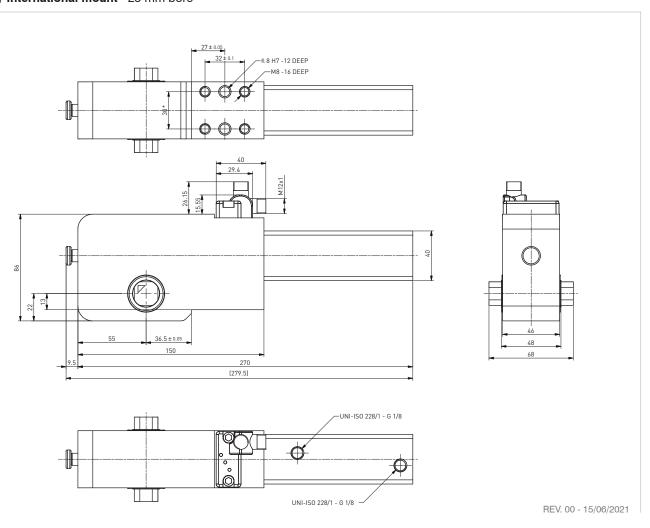

| 3 = 4 =                                                                              |
| ARM MATERIAL   | S = steel                                                                                                                                                                                                                     |                                                                                      |
| CLAMP ARM TYPE | <ul><li>01 = wishbone, central, 15 mm offset</li><li>02 = wishbone, right, 15 mm offset</li></ul>                                                                                                                             | <b>04</b> = wishbone, central, 45 mm off<br><b>05</b> = wishbone, right, 45 mm offse |

## HC1 / International mount - 25 mm bore