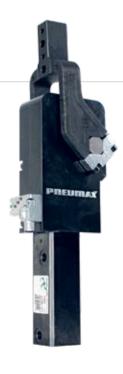

#### **Hydraulic clamps**

Hydraulic power clamps with **fully-enclosed mechanism**. Maximum mechanical advantage and compact dimensions. Heavy-duty sealed clamps provide superior clamping forces in **harsh welding environments**.

Efficient and consistent for repetitive production operations. Sturdy toggle-linkage mechanism and industry-proven position monitoring: the sensor detects the actual linkage condition. **High performance and maintenance-free bushings**.