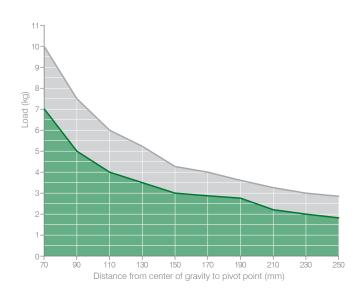

#### Tooling weight chart

# Clamping moment 580 N m at 75 bar

The above data are meant for correct working conditions of the clamp with the same performance level during its life time. For applications which exceed the above data, please contact our sales representatives.